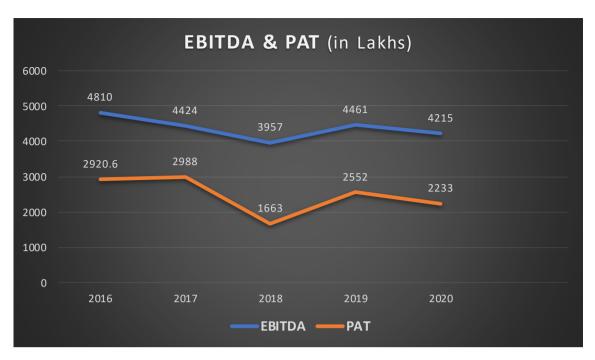

## **Key Financials:** (Fig. in Lakhs)

| Year | Revenue | EBITDA | PAT    | EPS  | Total Debt | RoCE |
|------|---------|--------|--------|------|------------|------|
| 2016 | 46750   | 4810   | 2920.6 | 6.20 | 5929.46    | 10%  |
| 2017 | 52002   | 4424   | 2988   | 6.34 | 7314.87    | 10%  |
| 2018 | 41598   | 3957   | 1663   | 3.53 | 8372.07    | 5%   |
| 2019 | 44834   | 4461   | 2552   | 5.41 | 9285.92    | 8%   |
| 2020 | 44888   | 4215   | 2233   | 4.80 | 10059.41   | 8.9% |