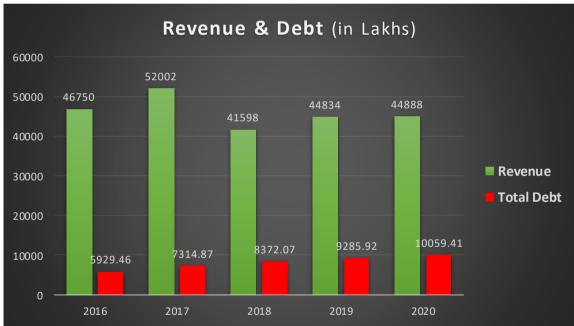

## **Key Financials:** (Fig. in Lakhs)

| Year | Revenue | EBITDA | PAT    | EPS  | Total Debt | RoCE |
|------|---------|--------|--------|------|------------|------|
| 2016 | 46750   | 4810   | 2920.6 | 6.20 | 5929.46    | 10%  |
| 2017 | 52002   | 4424   | 2988   | 6.34 | 7314.87    | 10%  |
| 2018 | 41598   | 3957   | 1663   | 3.53 | 8372.07    | 5%   |
| 2019 | 44834   | 4461   | 2552   | 5.41 | 9285.92    | 8%   |
| 2020 | 44888   | 4215   | 2233   | 4.80 | 10059.41   | 8.9% |